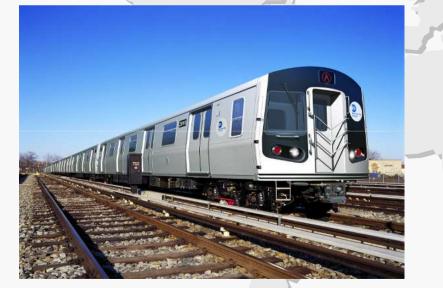

## Applications Traffic Industry

Ventilation systems for trains in New York

Controlling of air flow

Fuel monitoring systems in ships measuring of pressure

For indication of fuel line blocking