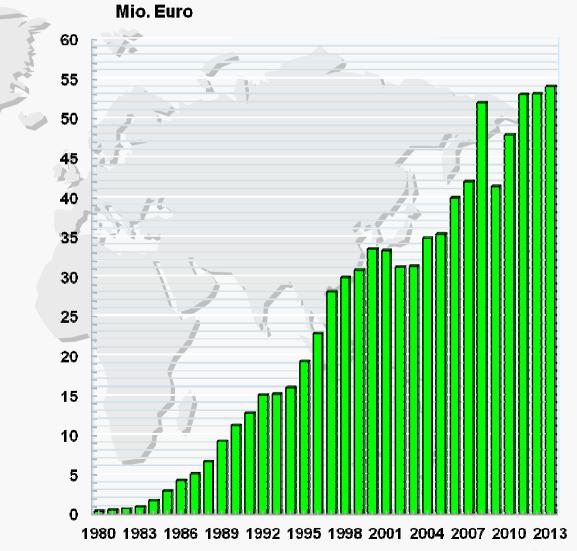

### Turnover

1992: 15,1 Mio. Euro 1993: 15,2 Mio. Euro 1994: 16,0 Mio. Euro 1995: 19,3 Mio. Euro 1996: 22,8 Mio. Euro 1997: 28,1 Mio. Euro 1998: 29,9 Mio. Euro 1999: 30,8 Mio. Euro 2000: 33,5 Mio. Euro 2001: 33,3 Mio. Euro 2002: 31,2 Mio. Euro 2003: 31,3 Mio. Euro 2004: 34,9 Mio. Euro 2005: 35,4 Mio. Euro 2006: 40,0 Mio. Euro 2007: 42,3 Mio. Euro 2008: 52,3 Mio. Euro 2009: 41,4 Mio. Euro 2010: 47,9 Mio. Euro 2011: 53,0 Mio. Euro 2012: 53,1 Mio. Euro 2013: 54,1 Mio. Euro