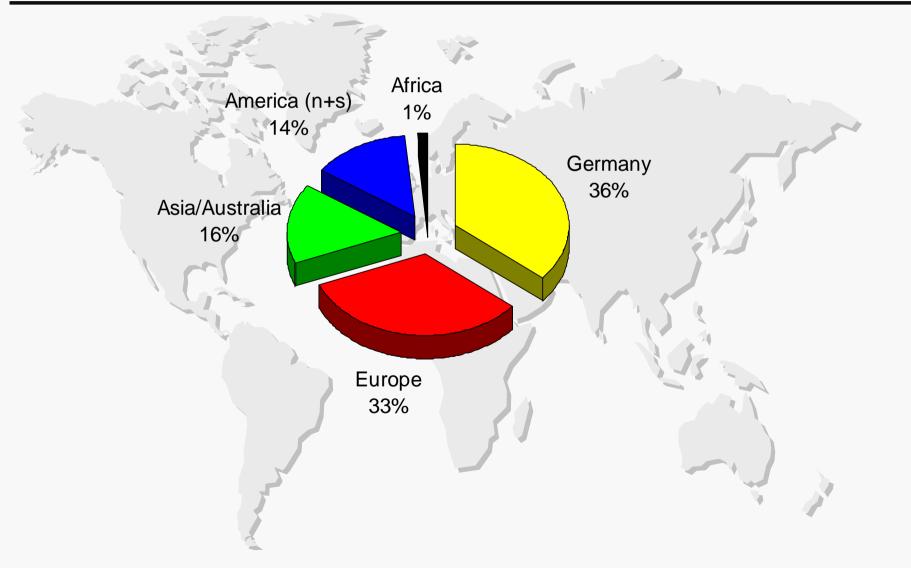

#### **Company Profile**





Stand: 16.07.2014

## **Overview**



Share holder: Dipl. Ing. Klaus Kobold

Date of foundation: 1980, January 1st (KOBOLD Messring GmbH)

Products:

Process instrumentation for flow, level, pressure, temperature, food industries, and analysis technologies

Applications:

All industries, e.g. machinery, chemical, petrochemical engineering, food & beverage, power & automotive industry, power stations, water-treatment plants

Employees:

approx. 330 worldwide

### **Markets** Kobold offices worldwide



Germany - Austria - Belgium - Bulgaria - Czech Rep.- France - Hungary - UK - Italy - Netherlands - Poland - Romania - Spain - Switzerland - Turkey



## **Market Shares**





### **Productions** Assembling and Calibration





### Turnover



1992: 15,1 Mio. Euro 1993: 15,2 Mio. Euro 1994: 16,0 Mio. Euro 1995: 19,3 Mio. Euro 1996: 22,8 Mio. Euro 1997: 28,1 Mio. Euro 1998: 29,9 Mio. Euro 1999: 30,8 Mio. Euro 2000: 33,5 Mio. Euro 2001: 33,3 Mio. Euro 2002: 31,2 Mio. Euro 2003: 31,3 Mio. Euro 2004: 34,9 Mio. Euro 2005: 35,4 Mio. Euro 2006: 40,0 Mio. Euro 2007: 42,3 Mio. Euro 2008: 52,3 Mio. Euro 2009: 41,4 Mio. Euro 2010: 47,9 Mio. Euro 2011: 53,0 Mio. Euro 2012: 53,1 Mio. Euro 2013: 54,1 Mio. Euro



## **Products**



Flow

- → Variable area flow meters monitors
- → Paddle flow meters / monitors
- → Turbine flow meters
- → Rotating vane and turbine flow meters
- Oval wheel counters, gearwheel helical spindle flow meters
- → Differential pressure flow meters
-