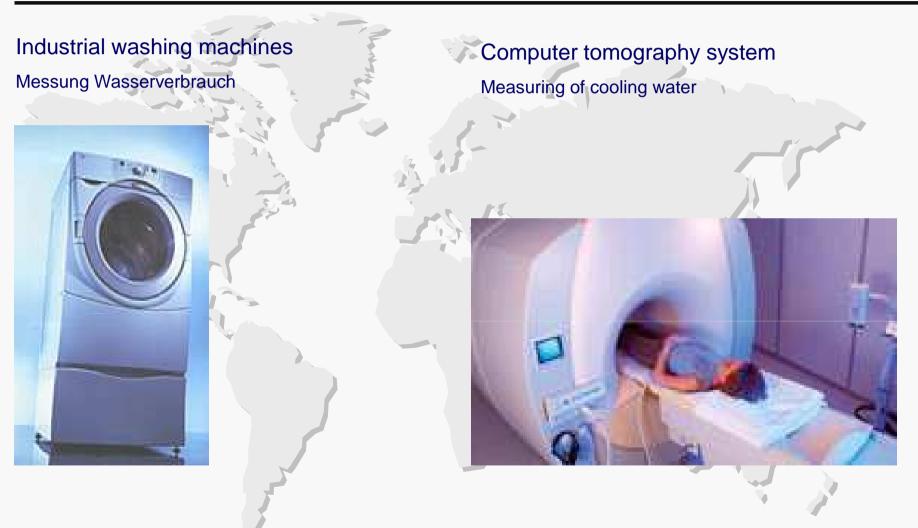

y



#### Accessories

- → Ball valves with and without actuators
- Shut-off valves
- Needle valves
- Automatic flow regulators
- Contact protection relays
- → Control electronics and indicators for flow, level, pressure and temperature products
- → Timekeeper
- Incremental counter

#### Other

- → Complete process control packages
- → Special instruments for flow, pressure, level, temperature, turbidity
- → Service and repair

## **Product Mix**





## **Applications** Renewable Energy Industry





## Applications Traffic Industry



Ventilation systems for trains in New York

Controlling of air flow

Fuel monitoring systems in ships measuring of pressure

For indication of fuel line blocking





## Applications Heavy Industry





## **Applications** Domestic and Medicine Industry





## Applications Automation Industry





## Applications Food Industry





## **Applications** Space Travel Industry





## **Applications Heinrichs Traffic Industry**





Aircraft refueling

**Diesel train stations** 

Ship loading

### **Applications Heinrichs** Chemical Industry